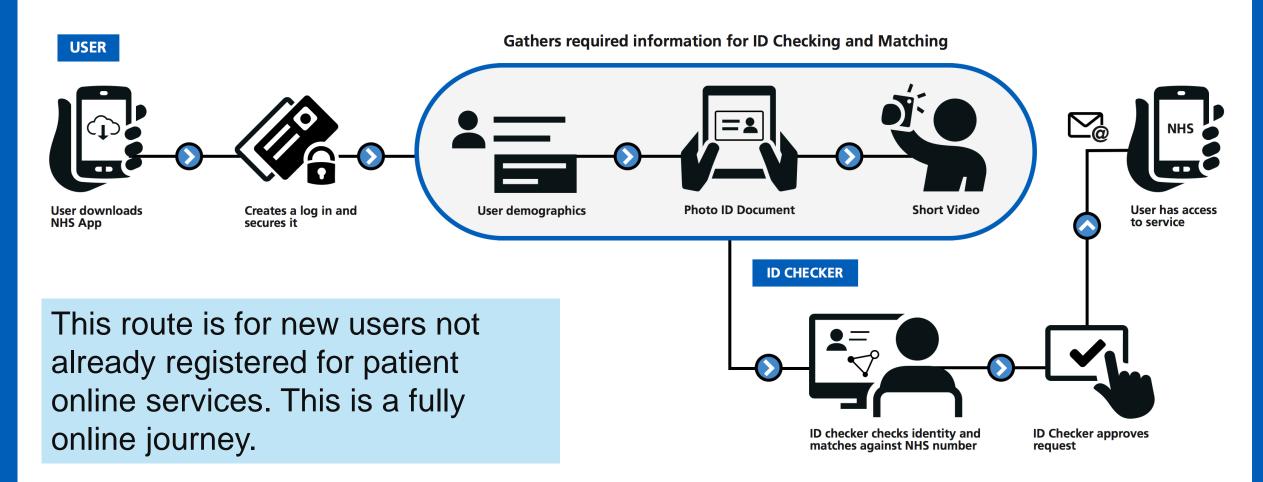

fits-to-your-patients

The NHS App: Records access and safeguarding https://www.events.england.nhs.uk/the-nhs-app-records-access-and-safeguarding

### **NHS App GP Toolkit**

https://digital.nhs.uk/services/nhs-app/prepare-your-practice-for-connection-to-the-nhs-app

## **Over the next two years**





## NHS App and NHS Login Product functionality and benefits

# NHS App – At Launch

Symptom Checking & Triage

#### **Booking Appointments**

**Repeat Prescriptions** 

Access to medical records

**National Data Opt-Out preferences** 

#### **Organ Donation Preferences**



#### How are you feeling right now?

Check your symptoms

Want to book a GP appointment or order a repeat prescription?

Sign in with your NHS account

OR

Create an NHS account

## NHS Login – Prove your identity (PYI)



### Symptom checker and 111 Online





treatments

| E        | G            | H          |            |          |  |
|----------|--------------|------------|------------|----------|--|
|          |              | ш          | 1          | Ā        |  |
| K        | L            | М          | N          | <u>0</u> |  |
| P        | Q            | R          | <u>S</u>   | I        |  |
| U        | V            | W          | X          | Y        |  |
|          | Ζ            |            | <u>0-9</u> |          |  |
|          |              |            |            |          |  |
| ÷        |              | <b>B</b>   | •          |          |  |
| Symptoms | Appointments | Prescripti | ons My rec | ord More |  |

Users can use the symptom checker and 111 online without register