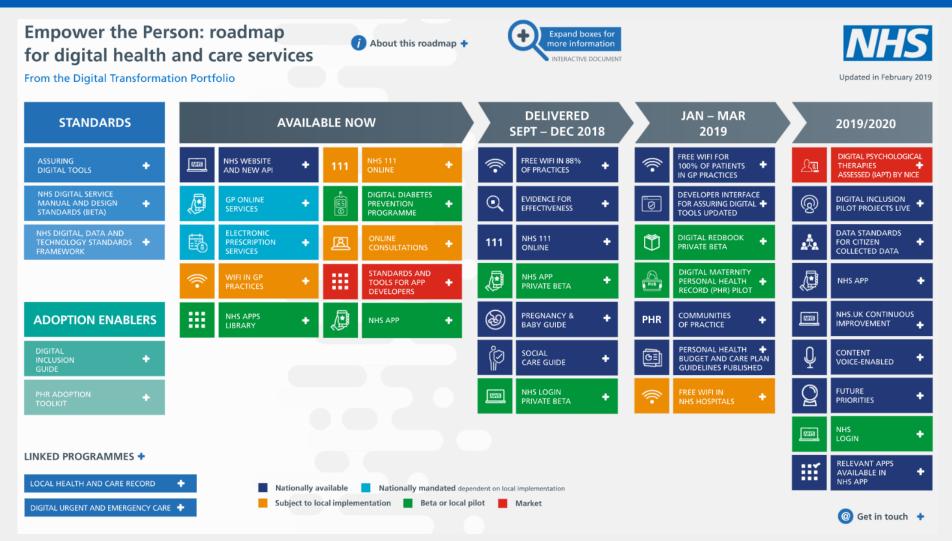

# **Empower the Person roadmap**

www.nhs.uk/transformation

#### NHS APP PRODUCT ROADMAP 2019-2020 - (DRAFT DEPENDENT ON DISCOVERY)

Dec 1, 2018 - Jan 29, 2020