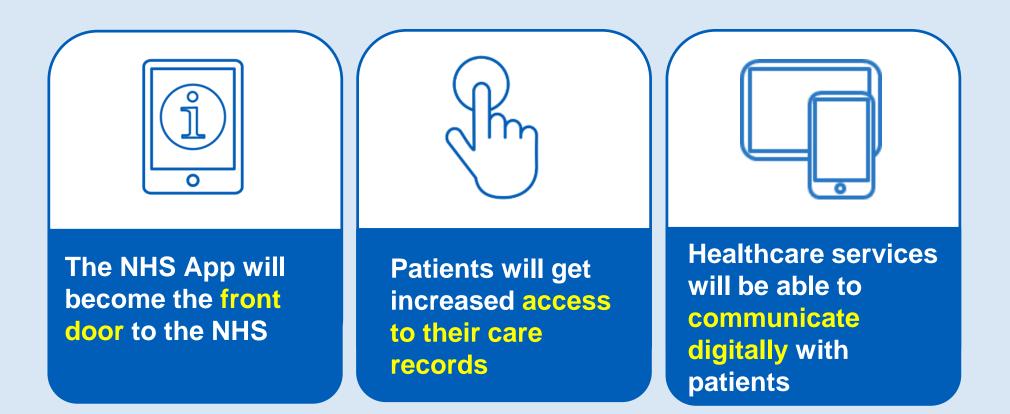

|

### **The Links to Events**

Introduction to the NHS App, including NHS login

https://www.events.england.nhs.uk/webinar-introduction-to-the-nhs-app-including-nhs-login

Getting your GP surgery ready for connection to the NHS App https://www.events.england.nhs.uk/webinar-getting-your-gp-surgery-ready-for-connection-to-the-nhs-app

Promoting the NHS App and its benefits to your patients https://www.events.england.nhs.uk/webinar-promoting-the-nhs-app-and-its-benefits-to-your-patients

The NHS App: Records access and safeguarding https://www.events.england.nhs.uk/the-nhs-app-records-access-and-safeguarding

### **NHS App GP Toolkit**

https://digital.nhs.uk/services/nhs-app/prepare-your-practice-for-connection-to-the-nhs-app

## **Over the next two years**





## NHS App and NHS Login Product functionality and benefits

# NHS App – At Launch

Symptom Checking & Triage

#### **Booking Appointments**

**Repeat Prescriptions** 

Access to medical records

**National Data Opt-Out preferences** 

#### **Organ Donation Preferences**



#### How are you feeling right now?

Check your symptoms

Want to book a GP appointment or order a repeat prescription?

Sign in with your NHS account

OR

Create an NHS account

## NHS Login – Prove your identity (PYI)



### Symptom checker and 111 Online





treatments

| E        | G            | H          |            |          |  |
|----------|--------------|------------|------------|----------|--|
|          |              | ш          | 1          | Ā        |  |
| K        | L            | М          | N