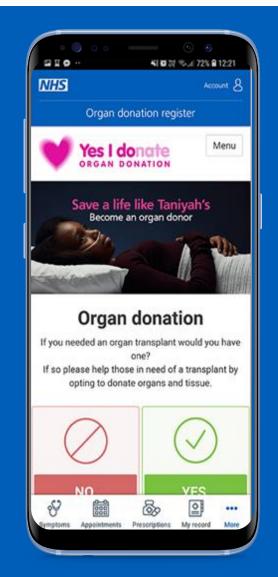

#### **Organ Donation Preferences**

### **Organ donation and national opt-out preferences**

| NHS                                                                        |                        |                          | Acc                         | ount & |
|----------------------------------------------------------------------------|------------------------|--------------------------|-----------------------------|--------|
|                                                                            |                        | More                     |                             |        |
| Set organ<br>Help save tho<br>by signing up<br>Organ Donor I               | usands o<br>to becom   | f lives in th            | ie UK every y               |        |
| Set health<br>preference<br>The NHS may<br>information to<br>illnesses and | use your<br>b help res | confidenti<br>earch cure | al patient<br>s for serious | L.     |
|                                                                            | 0-0                    | කි                       | 0                           |        |