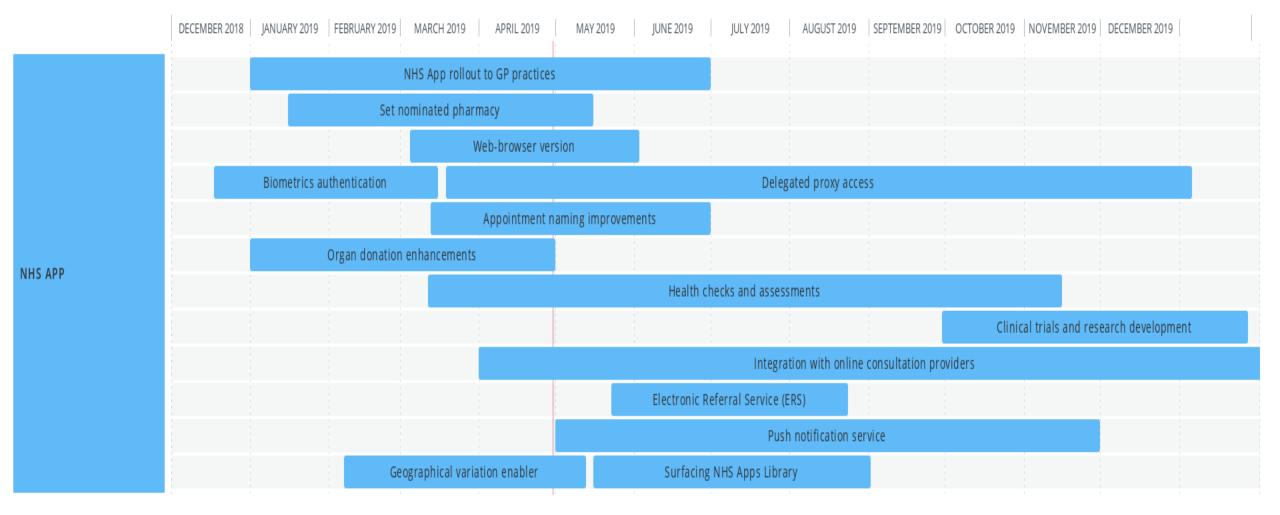

# **Empower the Person roadmap**

www.nhs.uk/transformation

#### NHS APP PRODUCT ROADMAP 2019-2020 - (DRAFT DEPENDENT ON DISCOVERY)

Dec 1, 2018 - Jan 29, 2020