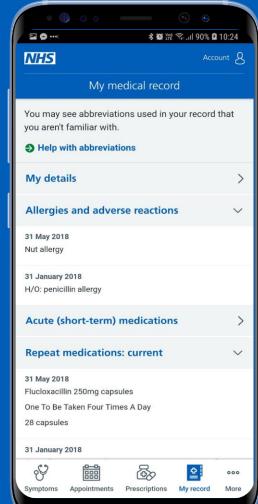

### **Record Access**

| • 🕕 •                                                                                 | 0                                            | •               |      |
|---------------------------------------------------------------------------------------|----------------------------------------------|-----------------|------|
| ia 🗭 ••••                                                                             | 8 10 Ye                                      | ຳລີາ 90% 🖬 10   | 0:23 |
| NHS                                                                                   |                                              | Accour          | nt 8 |
|                                                                                       | My medical reco                              | rd              |      |
| Important                                                                             | ·                                            |                 | -    |
| Your record information                                                               | l may contain sens<br>I                      | sitive          |      |
| Your record wi                                                                        | ll display:                                  |                 |      |
| <ul> <li>personal d<br/>medicatior</li> </ul>                                         | ata, such as your det<br>1s                  | ails, allergies | and  |
| clinical terms that you may not be familiar with                                      |                                              |                 |      |
| Depending on<br>you may also s                                                        | what your GP surge<br>see:                   | ery has share   | d,   |
| <ul> <li>your medic<br/>consultation</li> </ul>                                       | al history, including  <br>on notes          | problems and    | I    |
| <ul> <li>test results that you may not have discussed<br/>with your doctor</li> </ul> |                                              |                 |      |
|                                                                                       | you agree to viewing<br>hin your medical rec |                 |      |
|                                                                                       | Agree and contin                             | ue              |      |
|                                                                                       | Back to home                                 |                 |      |
| S E                                                                                   |                                              |                 | 000  |
| Symptoms Appo                                                                         | intments Prescriptions                       | My record       | More |

New users will get access to summary information such as personal details, allergies and immunisations

Existing users of GP Online Services retain the existing access provided by their practice. This may include detail coded or full record access