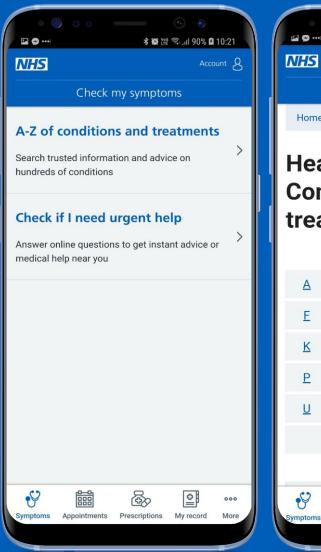

### Symptom checker and 111 Online

treatments

| E        | G            | H          |            |          |  |
|----------|--------------|------------|------------|----------|--|
|          |              | ш          | 1          | Ā        |  |
| K        | L            | М          | N          | <u>0</u> |  |
| P        | Q            | R          | <u>S</u>   | I        |  |
| U        | V            | W          | X          | Y        |  |
|          | Ζ            |            | <u>0-9</u> |          |  |
|          |              |            |            |          |  |
| ÷        |              | <b>B</b>   | •          |          |  |
| Symptoms | Appointments | Prescripti | ons My rec | ord More |  |

Users can use the symptom checker and 111 online without registering or logging in using NHS Login